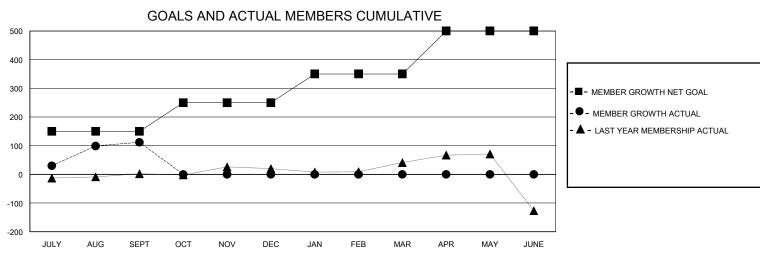

## District 321 E

Results as of: 9/30/2023

| GMT:          |               |             | GMT CA        |                       |                        |                         |                                                    |  |
|---------------|---------------|-------------|---------------|-----------------------|------------------------|-------------------------|----------------------------------------------------|--|
|               | Club          | os          |               | Members               |                        |                         |                                                    |  |
|               | RESULTS FOR   | R 2023-2024 |               | RESULTS FOR 2023-2024 |                        |                         |                                                    |  |
| QUARTER       | NEW CLUB GOAL | NEW CLUBS   | DROPPED CLUBS | QUARTER MEME          | BER GROWTH NET<br>GOAL | MEMBER GROWTH<br>ACTUAL | DROPPED<br>MEMBERS ACTUAL<br>(including transfers) |  |
| JULY/AUG/SEPT | 10            | 10          | 3             | JULY/AUG/SEPT         | 150                    | 270                     | 145                                                |  |
| OCT/NOV/DEC   | 0             | 0           | 0             | OCT/NOV/DEC           | 100                    | 0                       | 0                                                  |  |
| JAN/FEB/MAR   | 1             | 0           | 0             | JAN/FEB/MAR           | 100                    | 0                       | 0                                                  |  |
| APR/MAY/JUNE  | 2             | 0           | 0             | APR/MAY/JUNE          | 150                    | 0                       | 0                                                  |  |

## GOALS AND ACTUAL NEW CLUBS CUMULATIVE

| DROPPED CLUBS: 3               |     | 28 CLUBS OF 94 ADDED 1 OR MORE<br>NEW MEMBERS | GENDER DISTRIBUTION  MALE 1,908 (64.92%)  FEMALE 1,031 (35.08%) |                 |       |
|--------------------------------|-----|-----------------------------------------------|-----------------------------------------------------------------|-----------------|-------|
| DROPPED MEMBERS                |     |                                               | FEWALE                                                          | 1,001 (00.0070) |       |
| DECEASED                       | 1   | CLICK HERE FOR CUMULATIVE                     | TOTAL FAMILY UNIT MEMBERS                                       |                 | 2,178 |
| CLUB CANCELLED 29<br>OTHER 117 |     | MEMBERSHIP DATA                               | FAMILY MEMBERS PAYING HALF                                      |                 | 1,447 |
| TOTAL                          | 147 |                                               | 5525                                                            |                 |       |