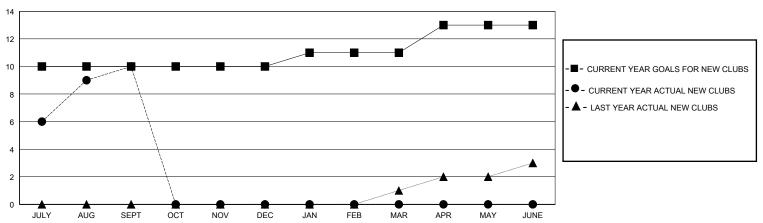

## District 321 E

Results as of: 9/30/2023

| GMT:          |               |             | GMT CA        |                       |                        |                         |                                                    |  |
|---------------|---------------|-------------|---------------|-----------------------|------------------------|-------------------------|----------------------------------------------------|--|
|               | Club          | os          |               | Members               |                        |                         |                                                    |  |
|               | RESULTS FOR   | R 2023-2024 |               | RESULTS FOR 2023-2024 |                        |                         |                                                    |  |
| QUARTER       | NEW CLUB GOAL | NEW CLUBS   | DROPPED CLUBS | QUARTER MEME          | BER GROWTH NET<br>GOAL | MEMBER GROWTH<br>ACTUAL | DROPPED<br>MEMBERS ACTUAL<br>(including transfers) |  |
| JULY/AUG/SEPT | 10            | 10          | 3             | JULY/AUG/SEPT         | 150                    | 270                     | 145                                                |  |
| OCT/NOV/DEC   | 0             | 0           | 0             | OCT/NOV/DEC           | 100                    | 0                       | 0                                                  |  |
| JAN/FEB/MAR   | 1             | 0           | 0             | JAN/FEB/MAR           | 100                    | 0                       | 0                                                  |  |
| APR/MAY/JUNE  | 2             | 0           | 0             | APR/MAY/JUNE          | 150                    | 0                       | 0                                                  |  |

## GOALS AND ACTUAL NEW CLUBS CUMULATIVE

| DROPPED CLUBS: 3               |     | 28 CLUBS OF 94 ADDED 1 OR MORE<br>NEW MEMBERS | GENDER DISTRIBUTION  MALE 1,908 (64.92%)  FEMALE 1,031 (35.08%) |                 |       |
|--------------------------------|-----|-----------------------------------------------|-----------------------------------------------------------------|-----------------|-------|
| DROPPED MEMBERS                |     |                                               | FEWALE                                                          | 1,001 (00.0070) |       |
| DECEASED                       | 1   | CLICK HERE FOR CUMULATIVE                     | TOTAL FAMILY UNIT MEMBERS                                       |                 | 2,178 |
| CLUB CANCELLED 29<br>OTHER 117 |     | MEMBERSHIP DATA                               | FAMILY MEMBERS PAYING HALF                                      |                 | 1,447 |
| TOTAL                          | 147 |                                               | 5525                                                            |                 |       |